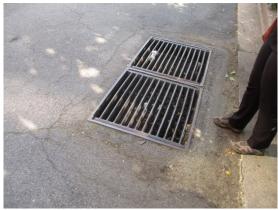

## **Storm Drain Stenciling**

**Action Leads:** 

**Target Year:** 

**Estimated Cost and Resource Needs:** 

Potential Partners: City of Gaithersburg

Potential Resources:

 Storm Drain Stenciling | Chesapeake Bay Foundation | https://bit.ly/3J23WKJ

- There are storm drains that are suitable for murals/stenciling. The City can provide materials. An excellent outreach and education project, especially for children.