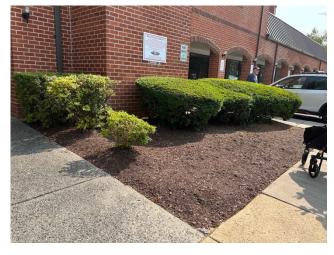

#### **Progress and Implementation Notes:**

- Landscape areas in front of and on the sides of the building can be retrofitted or augmented with native plant species.