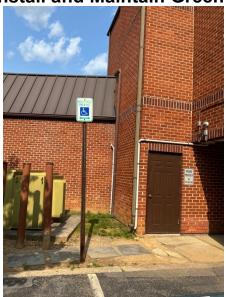

#### **Progress and Implementation Notes:**

- Includes bioswales, rain gardens, pervious hardscapes, green streets, rain barrels, etc. Several opportunities exist for small-

scale stormwater infrastructure, including landscaped beds and downspouts on the building. An opportunity area is the downspout pictured above which can have a cistern installed to capture stormwater runoff. Water from the cistern could be used to water landscape beds and trees around the property. Funding and technical assistance for projects can come from the City and non-profits.