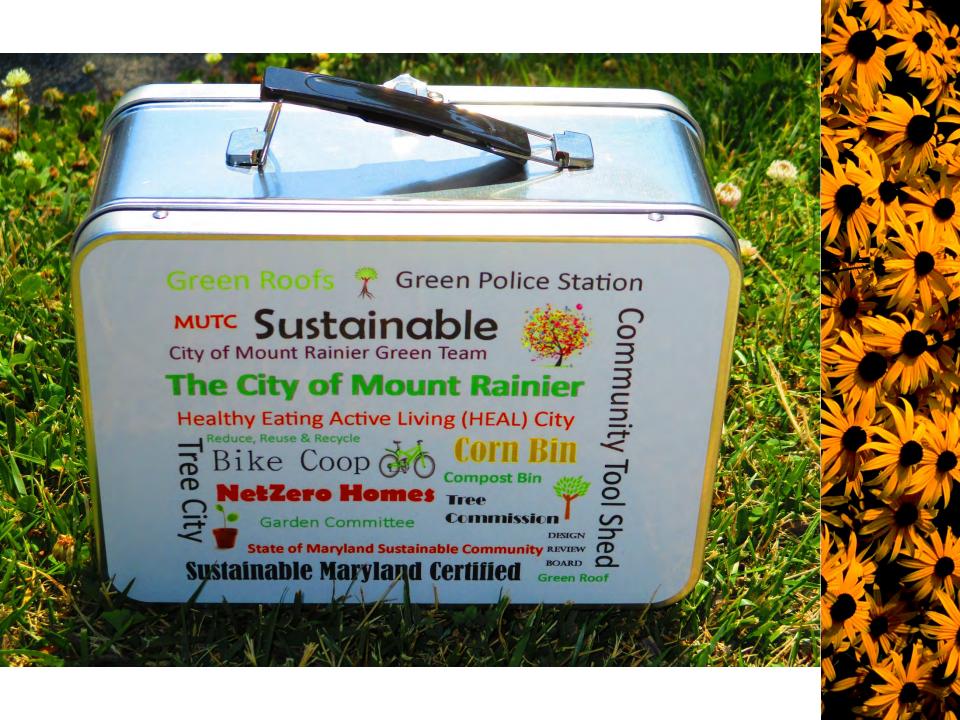

### Sustainable Maryland

- Free & Voluntary program for communities that want to go green and save green!
- We help communities
  - Choose a direction for their sustainability efforts
  - Improve access to resources
  - Measure their progress
  - Share success with other communities

#### **Actions for Sustainable Communities:**

To become Sustainable Maryland Certified, municipalities must complete and document actions from the list below. To achieve certification, municipalities will need to complete actions worth a total of 150 points, including two Mandatory Actions (M) and two of six Priority Actions (M) and two of six Priority Actions.